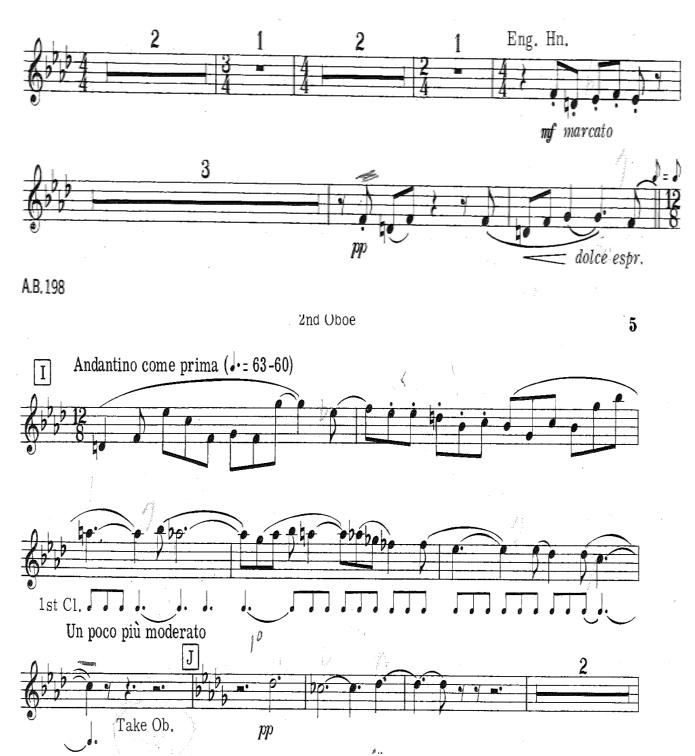

Optional: English Horn
Dahl, Mvt 2, 2 before letter " I " to letter " J"

**Excerpts Attached** 

Dahl 1st oboe part: Mvt 1, 5 before letter "  $J^{\prime\prime}$  to letter "  $K^{\prime\prime}$ 

## Rimsky-Korsakov — Capriccio Espagnole, Op. 34 **Oboe I.(Corno inglese.)**

3

IV. Scena e Canto gitano.

Optional: English Horn

Dahl, Mvt 2, 2 before letter " I " to letter " J"