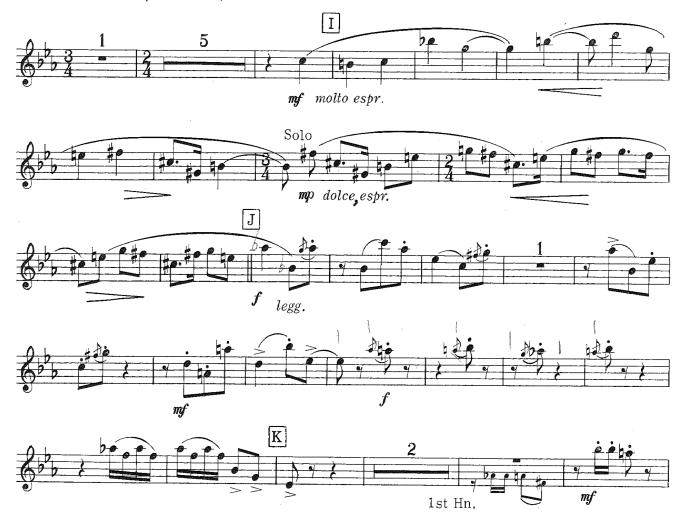

## Large Ensemble Audition Requirements Oboe Fall 2024

ALL STUDENTS WILL PLAY:

Solo:

Solo or Etude of choice

STUDENTS INTERESTED IN AUDITIONING FOR WIND SYMPHONY/SYMPHONY ORCHESTRA:

Dahl 1<sup>st</sup> oboe part: Mvt 1, 5 before letter " J" to letter " K" Capriccio Espagnole Mvt IV (Scena y canto gitano) Beginning to letter P

Optional: English Horn
Dahl, Mvt 2, 2 before letter " I " to letter " J"

**Excerpts Attached** 

Dahl 1st oboe part: Mvt 1, 5 before letter "  $J^{\prime\prime}$  to letter "  $K^{\prime\prime}$ 