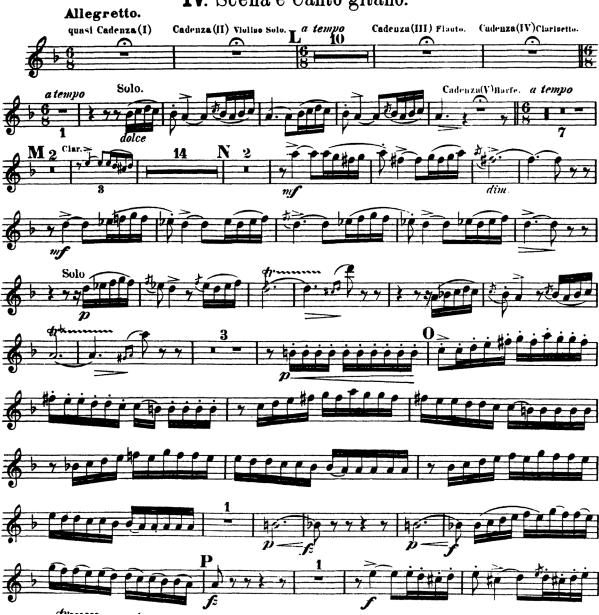

## Large Ensemble Audition Requirements Oboe Fall 2024

ALL STUDENTS WILL PLAY:

Solo:

Solo or Etude of choice

STUDENTS INTERESTED IN AUDITIONING FOR WIND SYMPHONY/SYMPHONY ORCHESTRA:

Dahl 1<sup>st</sup> oboe part: Mvt 1, 5 before letter " J" to letter " K" Capriccio Espagnole Mvt IV (Scena y canto gitano) Beginning to letter P

## Rimsky-Korsakov — Capriccio Espagnole, Op. 34 **Oboe I.(Corno inglese.)**

3

IV. Scena e Canto gitano.

Optional: English Horn

Dahl, Mvt 2, 2 before letter " I " to letter " J"