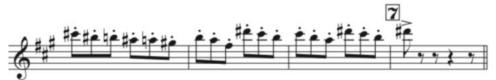

# CONCERTINO DA CAMERA

pour Saxophone Alto et Onze instruments

(Turn Page for Excerpts)

Dahl, Sinfonietta for Concert Band, Mvt. I Quarter Note= 120 bpm

(Turn Page for Excerpts)

Andante et Scherzo - 2nd movement (Bozza)

E<sup>\$</sup> Alto Saxophone

(.= 160) Assezvif (scherzando)