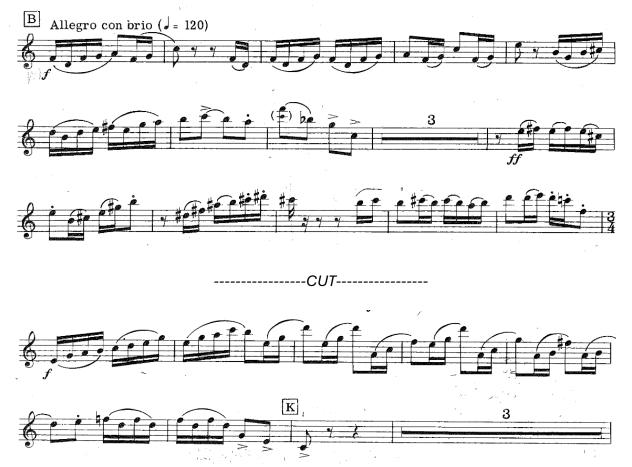

# CONCERTINO DA CAMERA

pour Saxophone Alto et Onze instruments

(Turn Page for Excerpts)

Dahl, Sinfonietta for Concert Band, Mvt. I Quarter Note= 120 bpm

(Turn Page for Excerpts)

Andante et Scherzo - 2nd movement (Bozza)