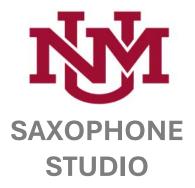

# CONCERTINO DA CAMERA

pour Saxophone Alto et Onze instruments

(Turn Page for Excerpts)

Dahl, Sinfonietta for Concert Band, Mvt. I Quarter Note= 120 bpm

(Turn Page for Excerpts)

Andante et Scherzo - 2nd movement (Bozza)