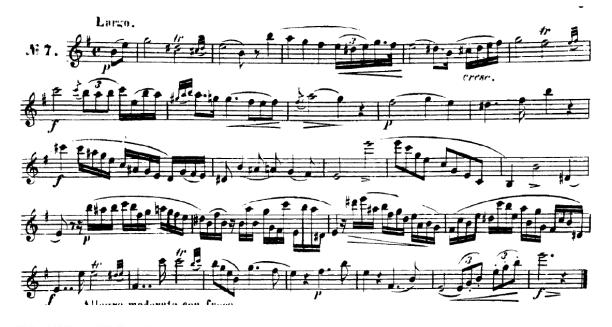

# CONCERTINO DA CAMERA

pour Saxophone Alto et Onze instruments

(Turn Page for Excerpts)

Dahl, Sinfonietta for Concert Band, Mvt. I Quarter Note= 120 bpm

(Turn Page for Excerpts)

Andante et Scherzo - 2nd movement (Bozza)