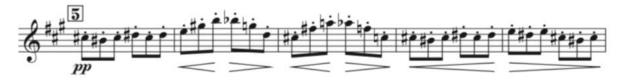

# CONCERTINO DA CAMERA

pour Saxophone Alto et Onze instruments

(Turn Page for Excerpts)

Dahl, Sinfonietta for Concert Band, Mvt. I Quarter Note= 120 bpm

(Turn Page for Excerpts)

Andante et Scherzo - 2nd movement (Bozza)