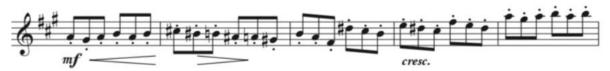

# CONCERTINO DA CAMERA

pour Saxophone Alto et Onze instruments

(Turn Page for Excerpts)

Dahl, Sinfonietta for Concert Band, Mvt. I Quarter Note= 120 bpm

(Turn Page for Excerpts)

Andante et Scherzo - 2nd movement (Bozza)