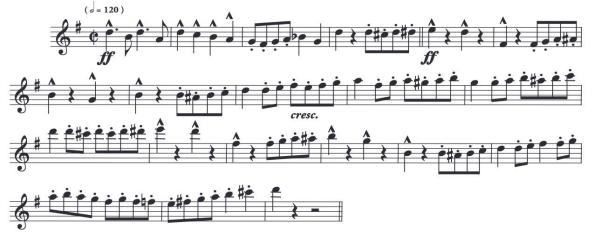

## ALL STUDENTS WILL PLAY:

Sousa: *The Royal Welch Fusiliers* Ferling: *48 Famous Studies, No. 7* Grainger: *Colonial Song* 

#### All Students Play:

March, "The Royal Welch Fusiliers" (Sousa)

Ferling, 48 Famous Studies

Colonial Song (Grainger)

(Turn Page for Excerpts)