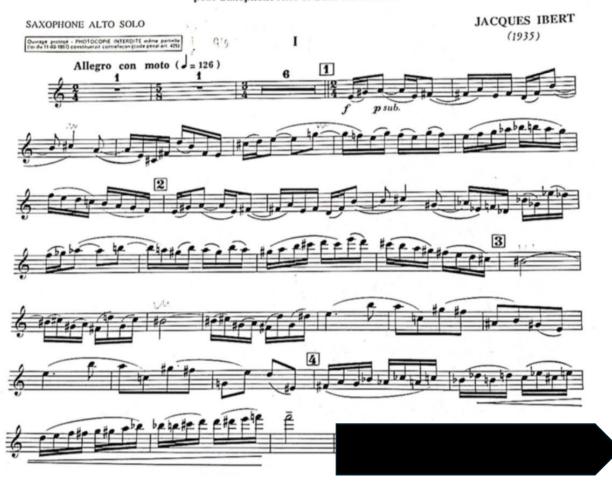

# CONCERTINO DA CAMERA

pour Saxophone Alto et Onze instruments

(Turn Page for Excerpts)

Dahl, Sinfonietta for Concert Band, Mvt. I Quarter Note= 120 bpm

(Turn Page for Excerpts)

Andante et Scherzo - 2nd movement (Bozza)