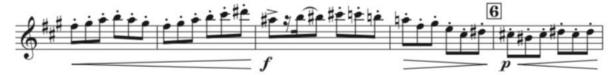

# CONCERTINO DA CAMERA

pour Saxophone Alto et Onze instruments

(Turn Page for Excerpts)

Dahl, Sinfonietta for Concert Band, Mvt. I Quarter Note= 120 bpm

(Turn Page for Excerpts)

Andante et Scherzo - 2nd movement (Bozza)