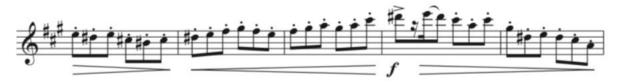

# CONCERTINO DA CAMERA

pour Saxophone Alto et Onze instruments

(Turn Page for Excerpts)

Dahl, Sinfonietta for Concert Band, Mvt. I Quarter Note= 120 bpm

(Turn Page for Excerpts)

Andante et Scherzo - 2nd movement (Bozza)